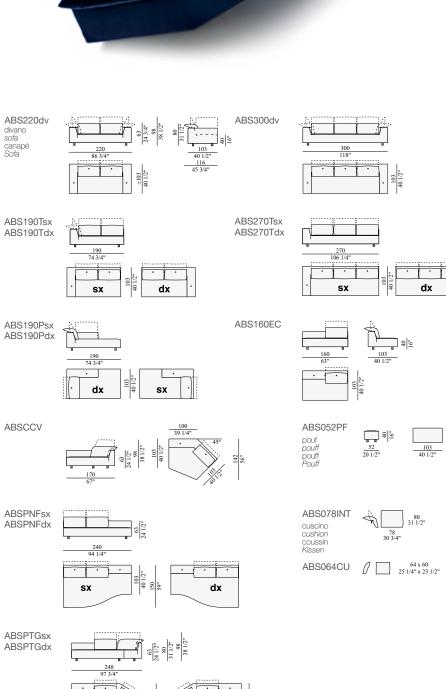

The various elements that can be combined with each other and are also available with different depths, allow to achieve linear, angular or curvy compositions, for every need and use. The version "Absolu Large" has broader dimensions both in width and in depth.