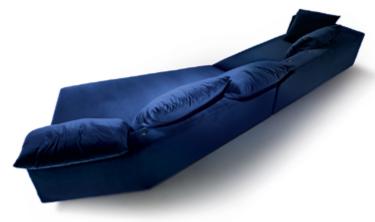

## **Absolu**

Francesco Binfaré

## General description:

A distinct sofa. Normal, extraordinary, timeless. Absolutely the best because it is enhanced with what we call movable "smart" cushions, pliable to preference with slight movements to satisfy any possible desire for comfort.

A padded sofa with high style, designed to withstand time and trends.

Seats have different shapes, sizes and depths to satisfy every desire of comfort A large smart cushion that you can move to any socket of the backrest and armrest. A cushion that you can raise, lower, tilt separately to the left or right with a light and pleasant movement.

The deeper seat offers the possibility of extreme and casual comfort, both for classic sitting and for a freer use of the couch.