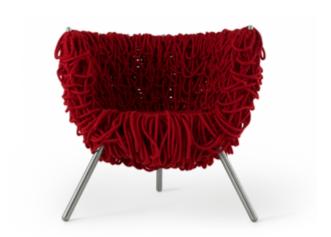

## Vermelha

Fernando and Humberto Campana

## General description:

Wrapping armchair with epoxy powder painted steel frame and massive aluminum legs. Several days' manual work and a high expertise craftsmanship in this interlacement are necessary for creating the armchair. About 500 meters of special rope with an acrylic core covered in cotton, are first woven onto the frame for creating a structure and then they are knotted in a consecutive overlapping, so that a kind of free interlacement is the result, a unique mark of the Campana brothers.

## Technical description:

Structure in epoxy lacquered steel. Seating in acrylic rope in the colors available in the collection. Feet in glazed aluminum.

CTV010 poltrona armchair fateuil