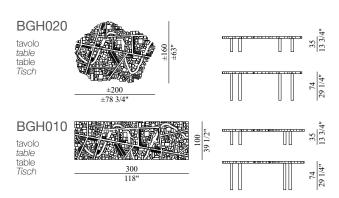

## Technical description:

Available in 2 formal versions, regular and irregular shape, and in 2 heights. It has no support structure. Top realised in hand-welded industrial anodized aluminium profiles. Legs in aluminium.