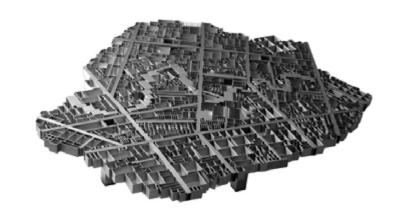

## General description:

Table with top composed of about 700 extruded aluminium profiles, all different the one from the others, skilfully welded. Legs are realised through extruded profiles coming from the top such as to reveal the absence of a structure. Pattern of the top reminds the Iraqi capital, Baghdad. Production time is about 4 working weeks.