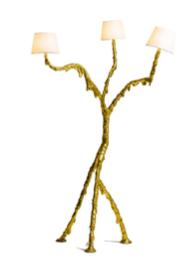

## General description:

It is a polymorphic lamp.

Sinuous and slender with very long legs. It is precious, coated with "pure gold". It has a stem that branches out like a tree, the dynamics and proportions of an inverted chandelier.

The light is diffused by three small abat-jours, deliberately placed asymmetrically.

The structure is of hand-painted polycarbonate.

It is an artistic lamp, a sculpture. Each lamp of Jacopo Foggini collection is a different sculpture from the others. Height, width, shape, color and distribution of matter, molded by hand, make each one precious and unique.

Each lamp has its own character, stylish and individual.