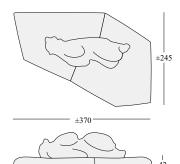

The shape of the base is irregular, but corresponds to a right angle. The footprint is equivalent to that of a two-seater sofa and a three-seater sofa in a corner composition. Leaning over, the big bear that supports, embraces and welcomes, for a relaxing finally freed from any constraint.

#### Use:

The sofa can be used from each side by simply moving the backrest, in order to obtain a very formal positions, with only short deepness, or extremely deep and therefore very relaxing positioning.

Free positioning of the backrests enables the simultaneous use by multiple people, even sitting in opposite directions.