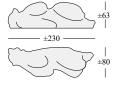

#### Technical description:

Seat made up of two separable parts for transport, made of plywood and padding in Gellyfoam® and feather.

Removable cover.

Movable backrest, made of polyester fiber. Faux fur lining and inverted the skin on the bottom, used as a slip.

### PCK060

schienale back-rest dossier Rückenteil