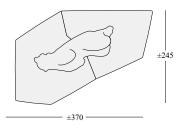

The shape of the base is irregular, but corresponds to a right angle. The footprint is equivalent to that of a two-seater sofa and a three-seater sofa in a corner composition. Leaning over, the big bear that supports, embraces and welcomes, for a relaxing finally freed from any constraint.

## PCK011sx

divano sofa canapé Sofa

#### PCK022dx

divano sofa canapé Sofa