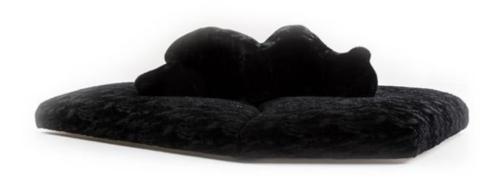

#### General description:

An icepack as a base. A bear lying on its side as a backrest. The seat is padded with Gellyfoam® and feather, covered with a special fabric with a texture similar to ice layers. The backrest is soft, made of polyester and covered with ecological fur, and mobile, ballasted inside and non-slip inverted leather on the bottom.

The shape of the base is irregular, but corresponds to a right angle. The footprint is equivalent to that of a two-seater sofa and a three-seater sofa in a corner composition. Leaning over, the big bear that supports, embraces and welcomes, for a relaxing finally freed from any constraint.

Pack is a current landscape that will remain forever in time.

It fits easily in any environment, antique or modern, classic or contemporary.

The black and nocturnal version, expressing intimacy and mystery. Double backrest to allow maximum comfort for many people and in every position.