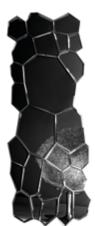

## General description:

Large mirror, standing or wall, composed of 25 irregularly shaped fragments of glass, all of different shapes and sizes. Jubilé is a work of great beauty and artistic value. The apparently casual way it is put together, the pure philosophy of the Campana brothers, is the product of geometrically perfect, skilful assembly reflecting their expertise in composition and construction.

The special manual grinding and irregular shape of each of the 149 sides of the pieces used make each fragment special and unique, creating extraordinary reflections.